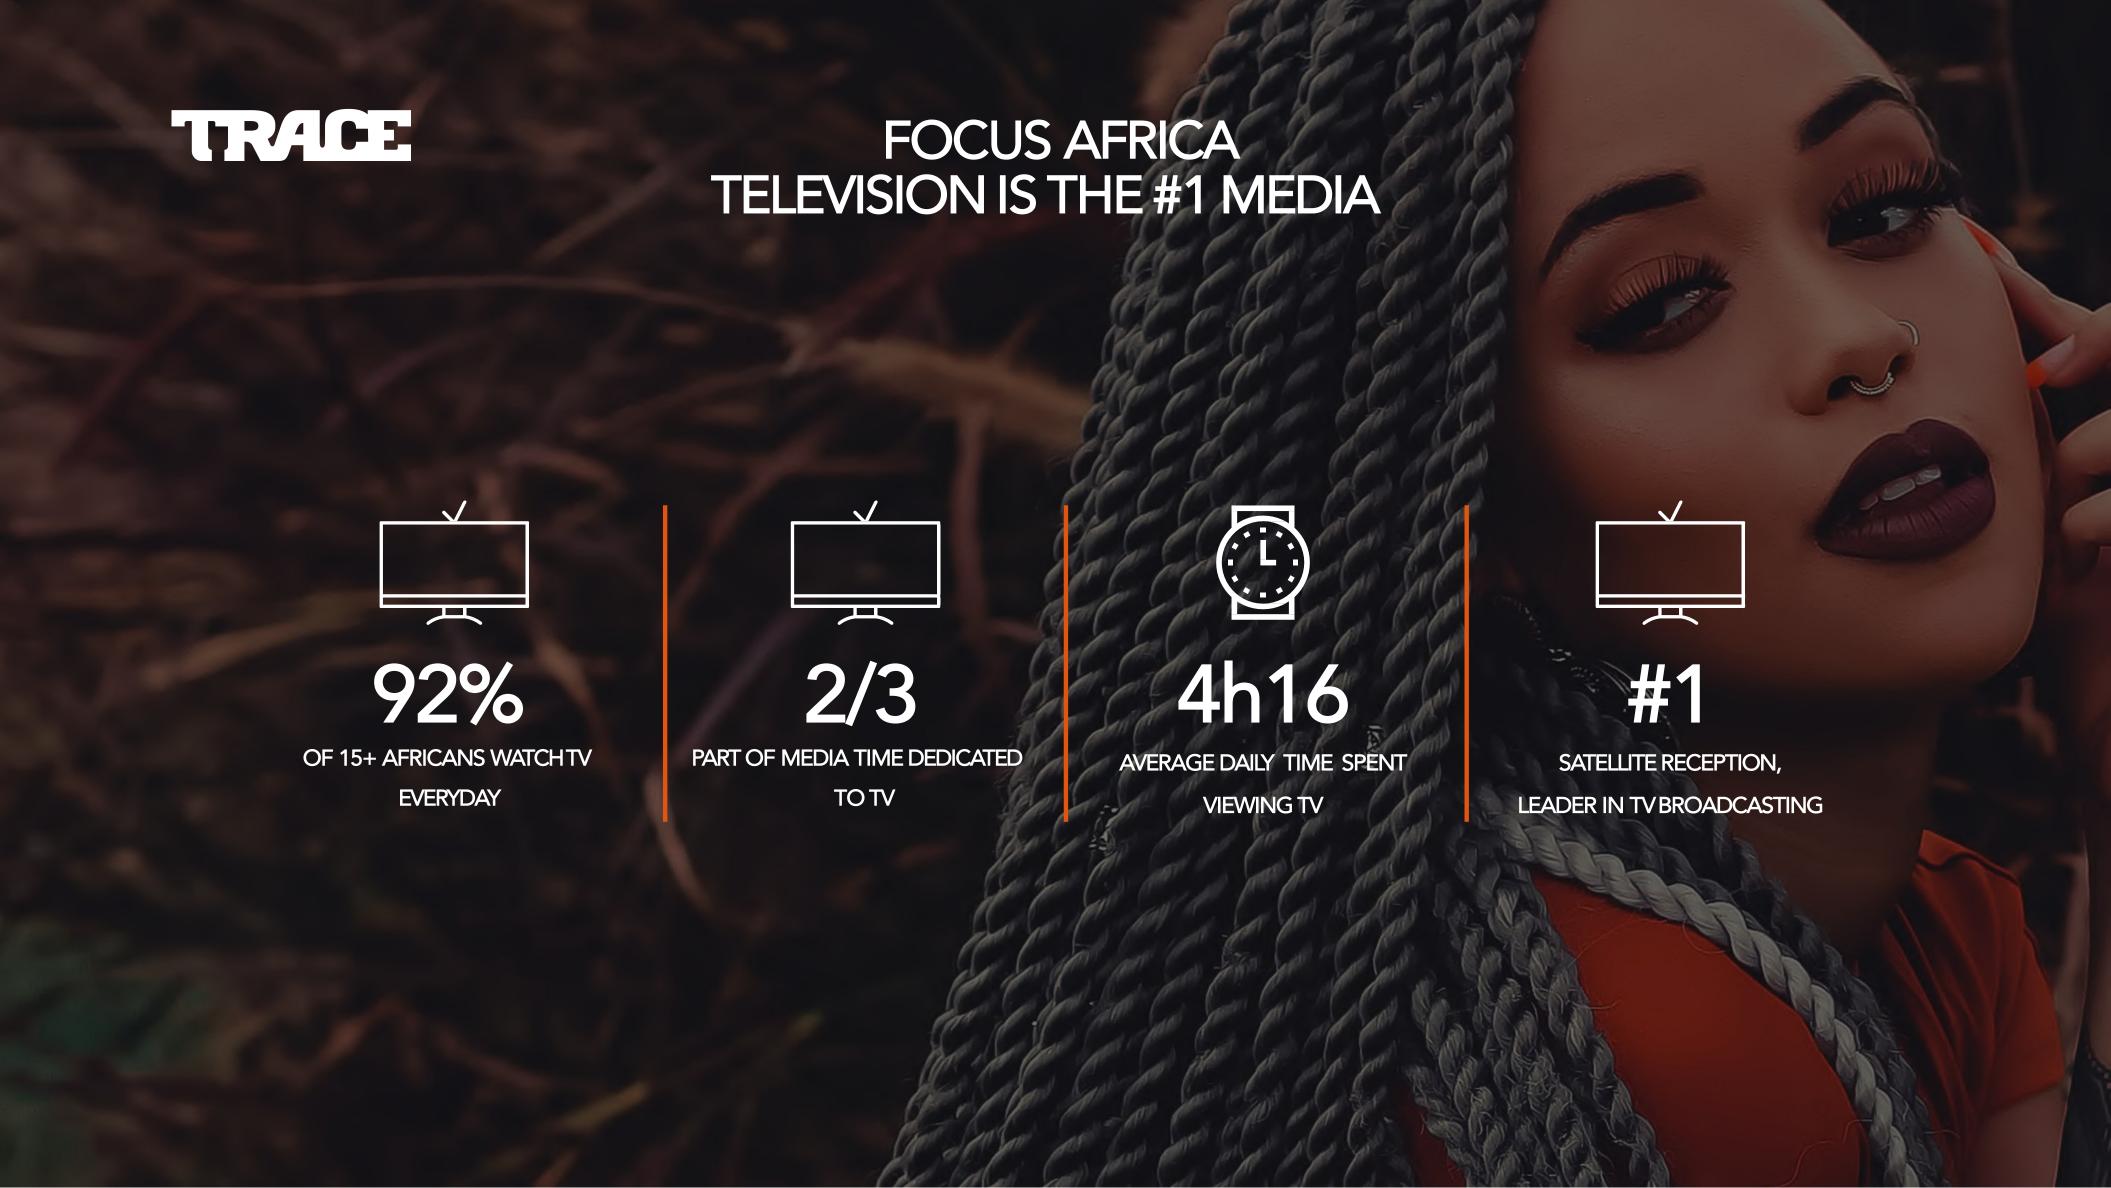

# FOCUS AFRICA TRACE CHANNELS RATINGS IN KEY MARKETS

64%

African Average

79%

Rep of Congo

Ž.

Gabon

79%

73%

Cameroon

70%

Democ. Rep Of Congo

64%

Ivory Coast

52%

South Africa

41%

Kenya

34%

Nigeria