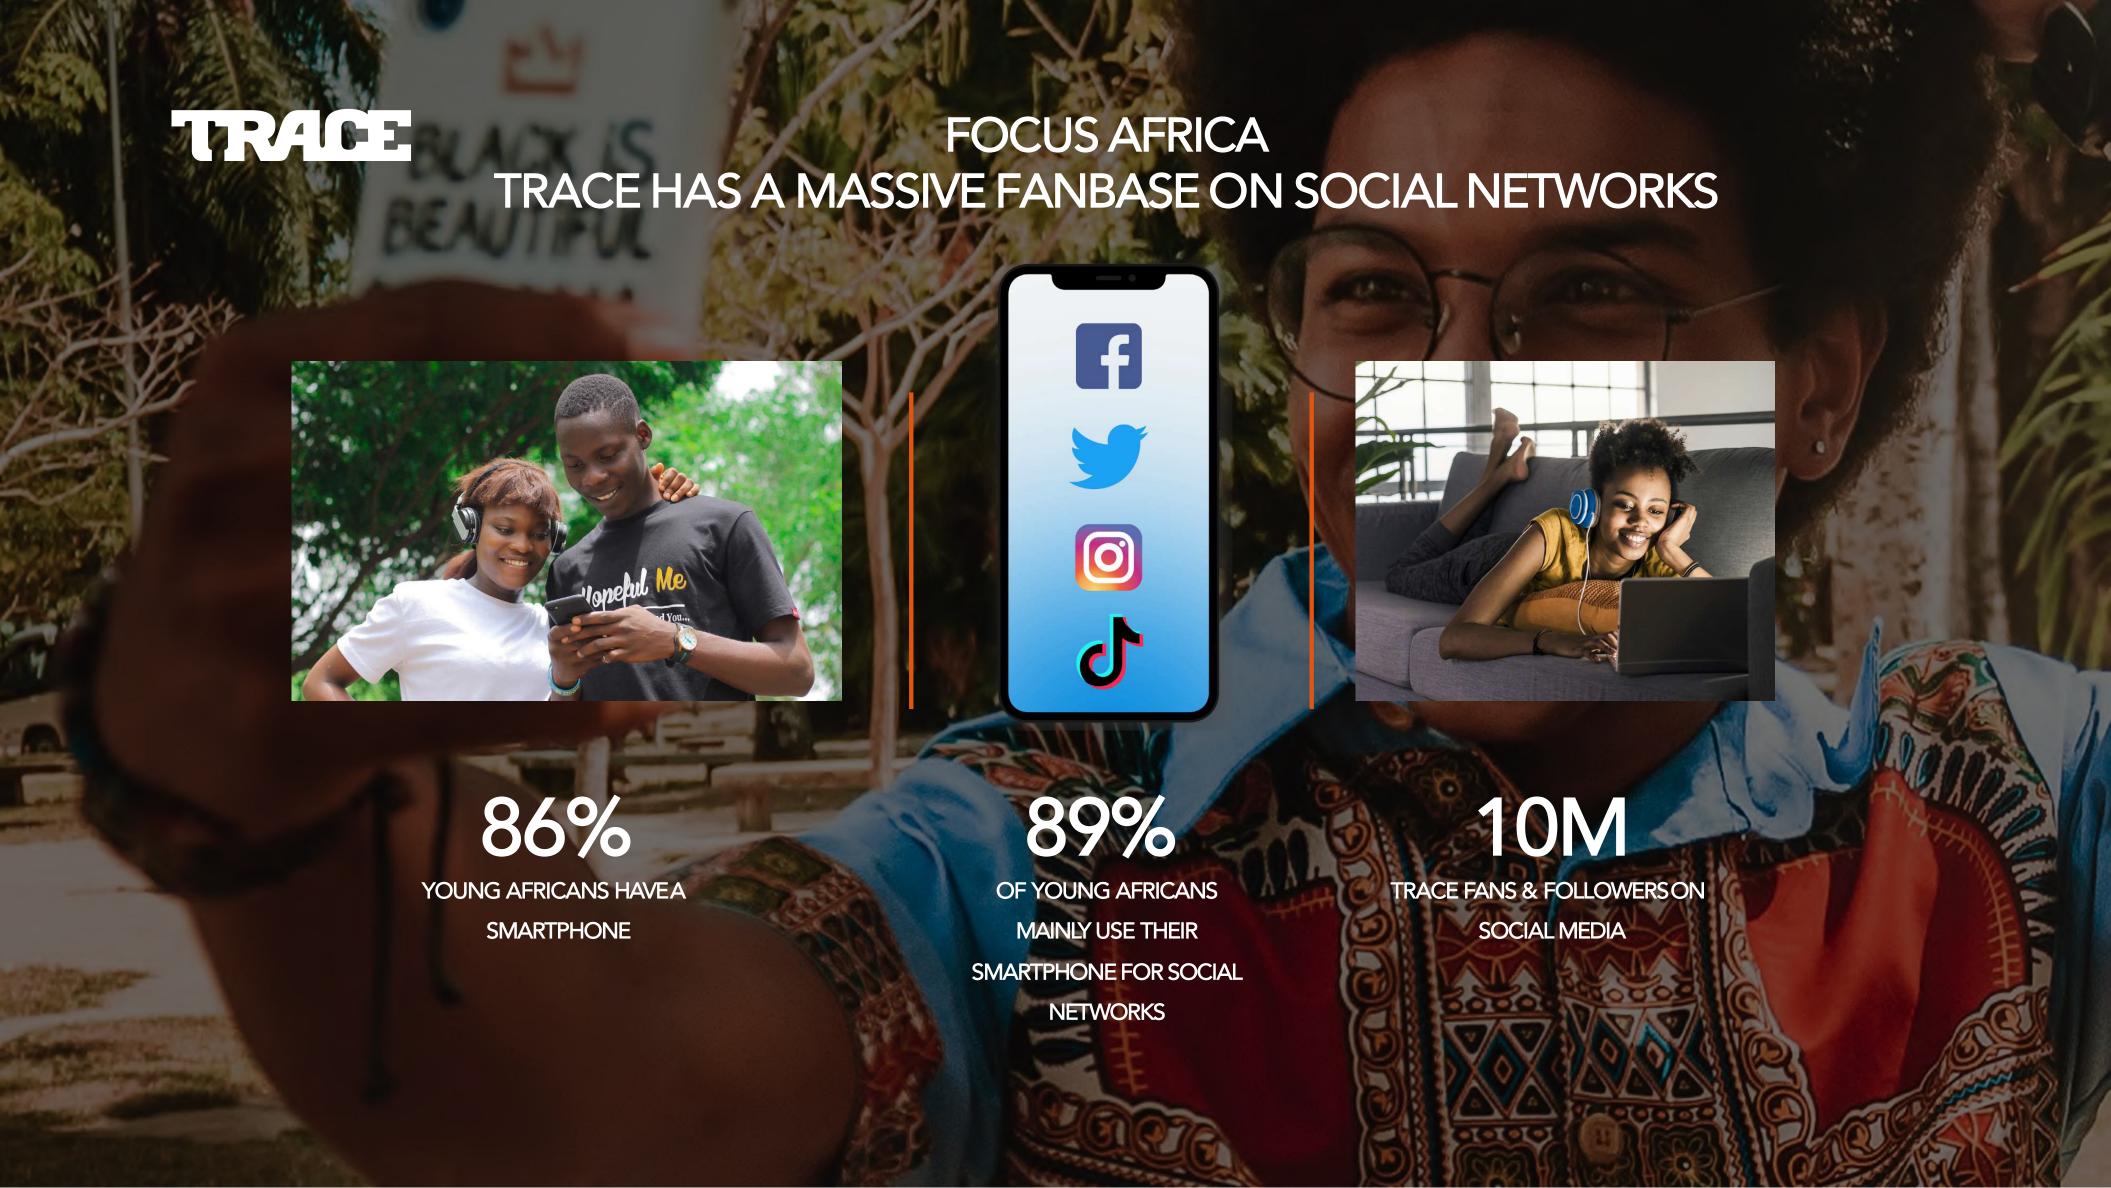

### **OUR FANS & USERS**

**EMERGING MARKETS\*** 

EMERGING MARKETS -SOCIO-PROFESSIONAL **CATEGORIES** 

50,2%

52,3%

47,7%

\*Mature: France, UK, Portugal and rest of Europe, Northern America, Carribbean and Indian Ocean \*Emerging: French and English-speaking Africa, Brazil, Asia