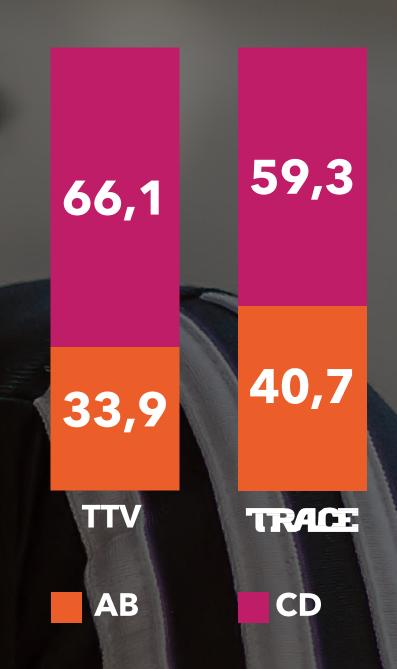

### **OUR FANS & USERS**

**EMERGING MARKETS\*** 

EMERGING MARKETS -SOCIO-PROFESSIONAL **CATEGORIES** 

50,2%

52,3%

47,7%

\*Mature: France, UK, Portugal and rest of Europe, Northern America, Carribbean and Indian Ocean \*Emerging: French and English-speaking Africa, Brazil, Asia