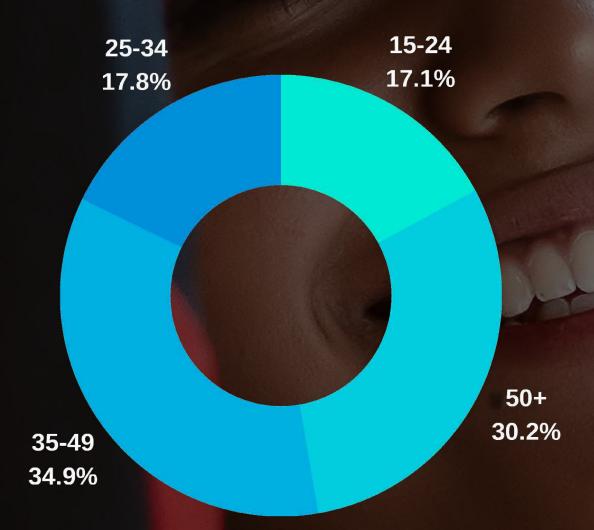

### **OUR FANS & USERS**

**EMERGING MARKETS\*** 

EMERGING MARKETS -SOCIO-PROFESSIONAL **CATEGORIES** 

50,2%

52,3%

47,7%

\*Mature: France, UK, Portugal and rest of Europe, Northern America, Carribbean and Indian Ocean \*Emerging: French and English-speaking Africa, Brazil, Asia