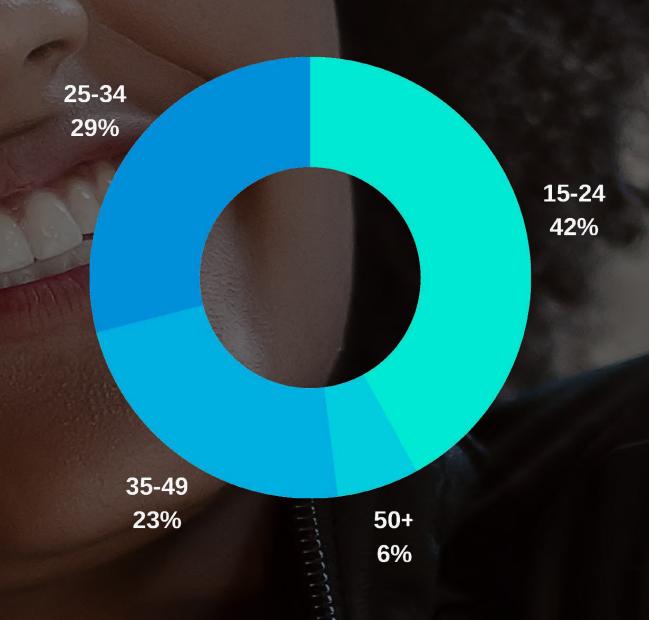

### **OUR FANS & USERS**

**EMERGING MARKETS\*** 

EMERGING MARKETS -SOCIO-PROFESSIONAL **CATEGORIES** 

50,2%

52,3%

47,7%

\*Mature: France, UK, Portugal and rest of Europe, Northern America, Carribbean and Indian Ocean \*Emerging: French and English-speaking Africa, Brazil, Asia