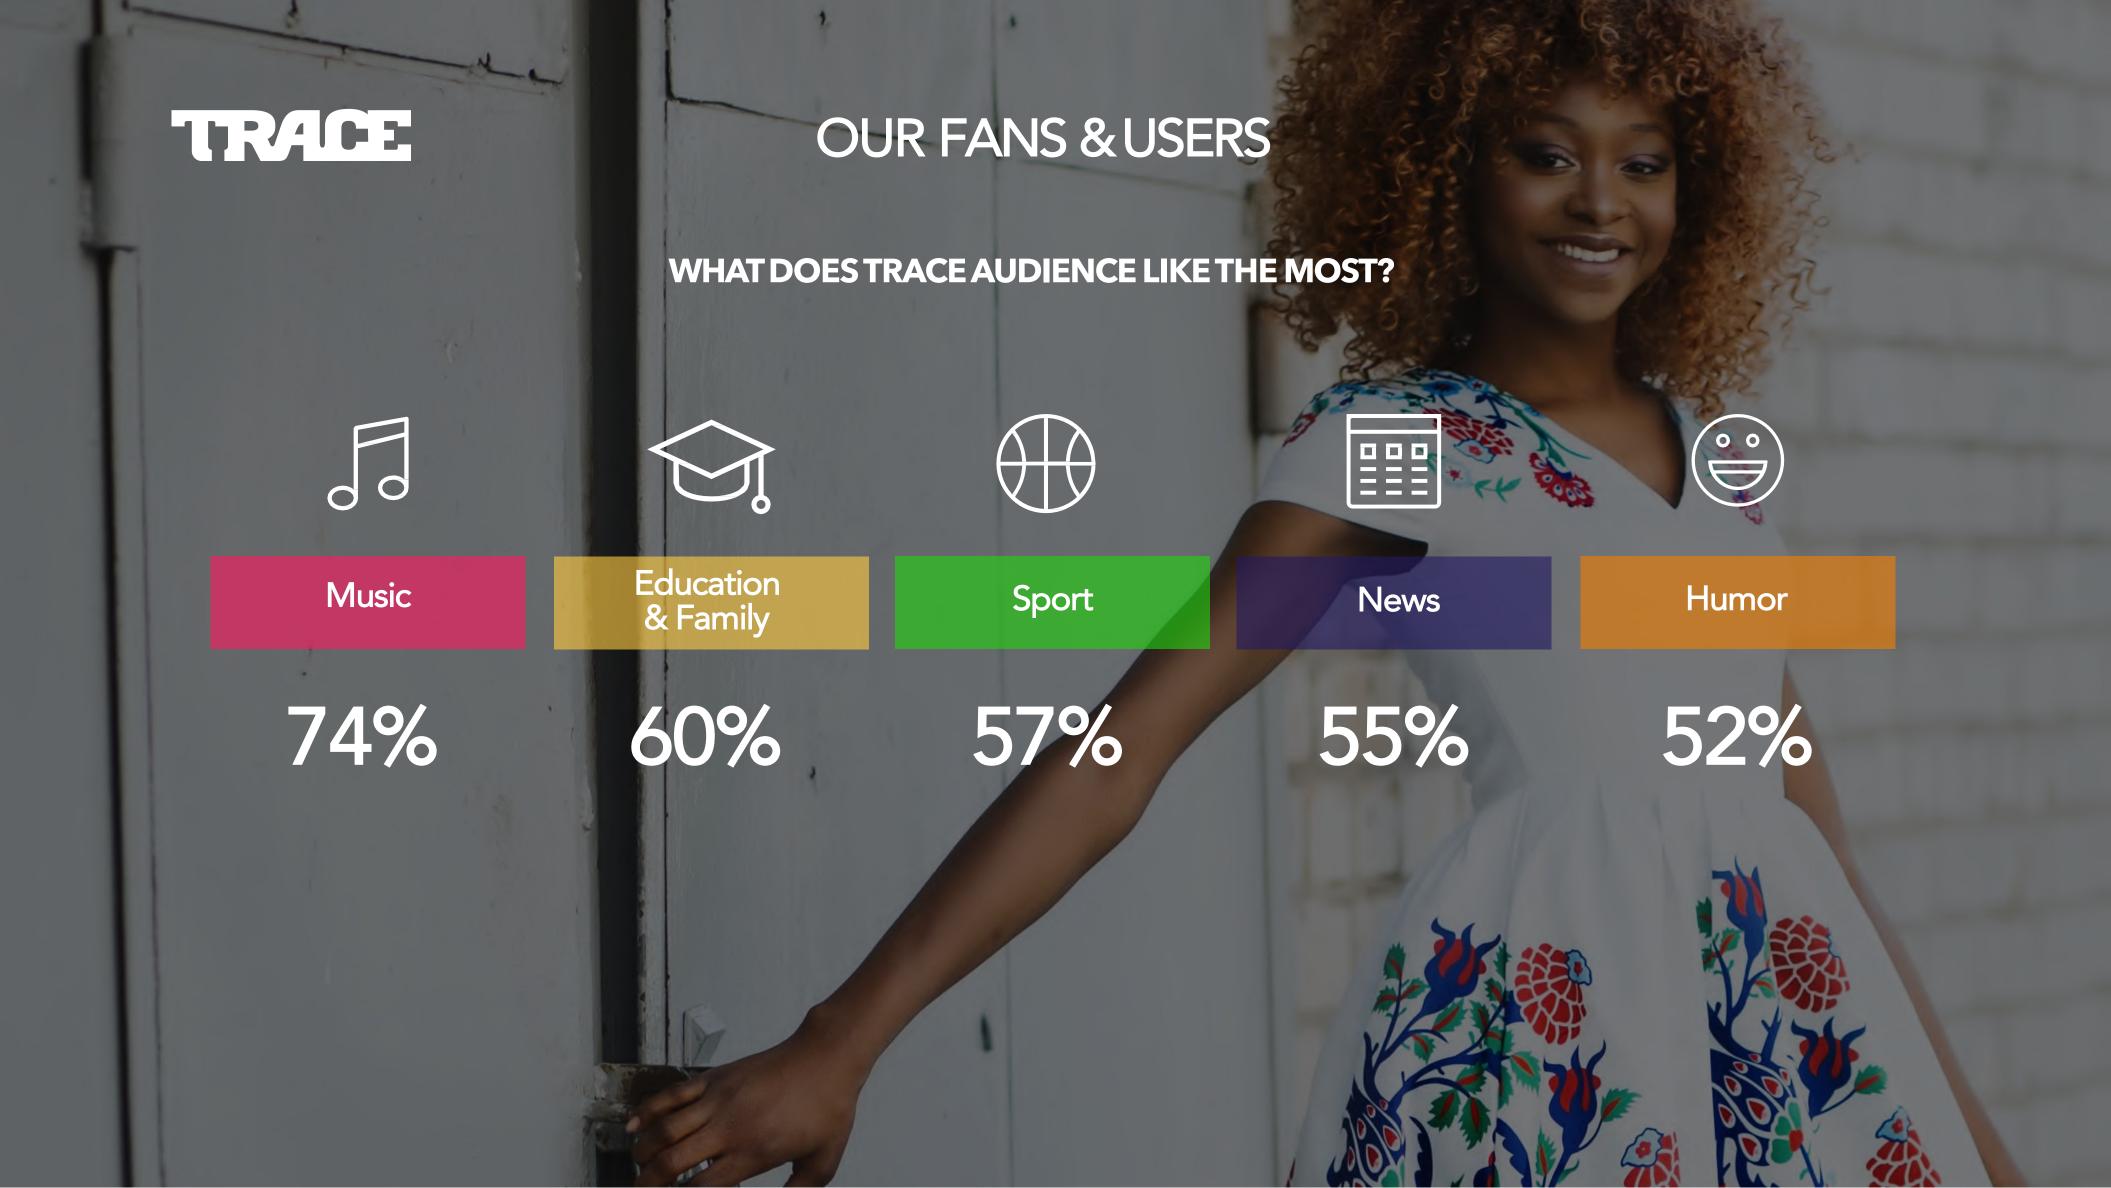

### **OUR FANS & USERS**

**EMERGING MARKETS\*** 

EMERGING MARKETS -SOCIO-PROFESSIONAL **CATEGORIES** 

50,2%

52,3%

47,7%

\*Mature: France, UK, Portugal and rest of Europe, Northern America, Carribbean and Indian Ocean \*Emerging: French and English-speaking Africa, Brazil, Asia